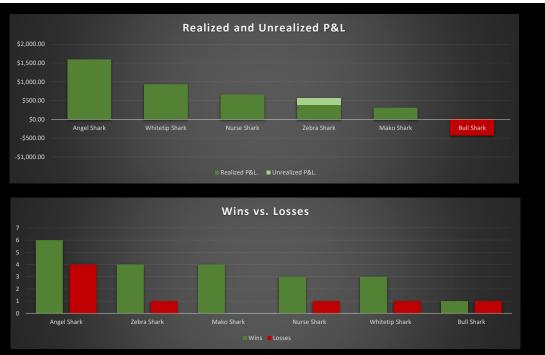

| Character Dalaman | Comment Delement | - POLÓ          | DOL N      |
|-------------------|------------------|-----------------|------------|
| Starting Balance  | Current Balance  | ROI \$          | ROI %      |
| as of             | as of            | as of           | as of      |
| 9/13/2023         | 11/26/2023       | 11/26/2023      | 11/26/2023 |
| \$5,000.00        | \$8,645.18       | \$3,645.18      | 73%        |
| Number of Trades  |                  | P&L             |            |
| 34 (+0)           |                  | Unrealized:     | \$174.79   |
| Win Rate          |                  | Realized:       | \$3,470.39 |
| 72% (+0%)         |                  | Combined:       | \$3,645.18 |
|                   |                  |                 |            |
| Strategy Name     | Realized P&L.    | Unrealized P&L. | Total      |
| Angel Shark       | \$1,597.82       | \$0.00          | \$1,597.82 |
| Whitetip Shark    | \$937.60         | \$0.00          | \$937.60   |
| Nurse Shark       | \$662.10         | \$0.00          | \$662.10   |
| Zebra Shark       | \$391.11         | \$174.79        | \$565.91   |
| Mako Shark        | \$310.00         | \$0.00          | \$310.00   |
| Bull Shark        | -\$428.25        | \$0.00          | -\$428.25  |
| Grand Total       | \$3,470.39       | \$174.79        | \$3,645.18 |
|                   |                  |                 |            |
| Strategy Name     | Wins             | Losses          | Win Rate   |
| Angel Shark       |                  |                 | 60%        |
| Zebra Shark       |                  |                 | 80%        |
| Mako Shark        |                  | 0               | 100%       |
| Nurse Shark       |                  |                 | 75%        |
| Whitetip Shark    |                  |                 | 75%        |
| Bull Shark        | 1                | 1               | 50%        |
| Grand Total       | 21               | 8               | 72%        |